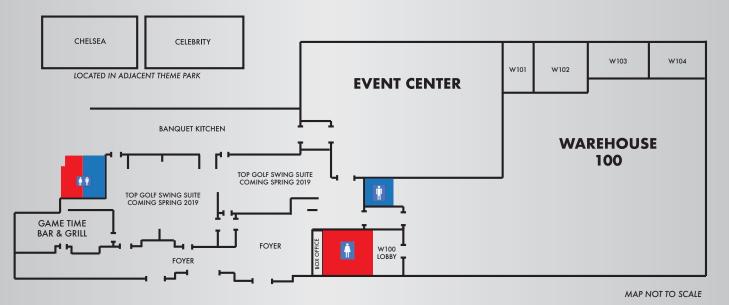

## **EVENT SPACES**

## **ROOM CAPACITIES**

|                       | SQ FT  | CLASSROOM | THEATRE | BANQUET | COCKTAIL<br>STYLE | CLUB<br>STYLE | TRADESHOW | STANDING | HT.    |
|-----------------------|--------|-----------|---------|---------|-------------------|---------------|-----------|----------|--------|
| Chelsea               | 800    | NA        | NA      | NA      | 55                | 55            | NA        | NA       | 12.5′  |
| GTB&G/Gram<br>w/Porch | NA     | NA        | NA      | NA      | 100               | 100           | NA        | NA       | 12.5′  |
| Event Center          | 13,500 | 500       | 900     | 725     | 1,000             | 1,000         | 60        | 1800     | 15′ 6″ |
| W100                  | 20,000 | 950       | 1,500   | 1,200   | 1,500             | 1,500         | 150       | 2450     | 17′    |
| W101                  | 572    | 45        | 45      | 45      | 72                | 72            | NA        | 72       | 12.5′  |
| W102                  | 572    | 45        | 45      | 45      | 72                | 72            | NA        | 72       | 12.5′  |
| W103                  | 1,260  | 70        | 70      | 70      | 122               | 122           | NA        | 122      | 12.5′  |
| W104                  | 1,260  | 70        | 70      | 70      | 122               | 122           | NA        | 122      | 12.5′  |

\*Room capacities may vary based on stage and/or dance floor size, DJ area, props, buffet vs plated, etc. 6 additional breakout rooms available.